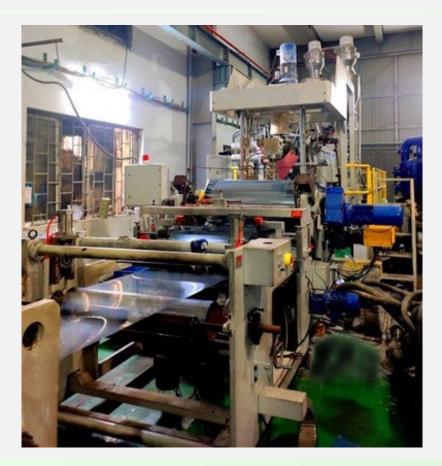

## **Production Equipment**

#### **PP Plastic Auto-Cutter**

The fast and stable automatic cutting machines are used for ensuring good size quality and efficiency cut.

Multifunctional automatic slitter, which can cut PP sheets in various sizes to satisfy various customer requirements.